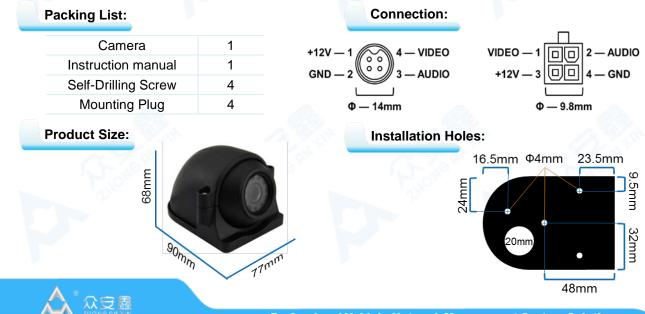

## **Specifications:**

| Model                  | AC-7AP-FCHR                                                                     | AC-1HP-FCHR                         |
|------------------------|---------------------------------------------------------------------------------|-------------------------------------|
| CCD or CMOS            | 1/3"Sony HAD II CCD                                                             | 1/3"CMOS 720P                       |
| Resolution             | 700 TVL                                                                         | 1.30 Mega Pixel                     |
| Effective Pixels       | PAL: 960Hx720V<br>NTSC: 960H×612V                                               | PAL: 1280Hx960V<br>NTSC: 1280H×720V |
| TV System              | PAL / NTSC (Optional Before Factory)                                            |                                     |
| Auto Control           | Auto Gain Control, Back Light Compensation<br>White Balance, Electronic Shutter |                                     |
| Image Mirror           | Optional Before Factory                                                         |                                     |
| Lens                   | f=2.8mm View Angle 89degree                                                     |                                     |
|                        | Optional 3.6, 6, 8 mm                                                           |                                     |
| Light Sensitivity      | 0 Lux @ F1.2 (IR ON)                                                            |                                     |
| Infrared Spectrum      | 850nm or 940 nm                                                                 |                                     |
| Infrared LED Range     | 10 LEDs Ø5 IR 12 Meters                                                         |                                     |
| Auto IR control        | 3~5 Lux Cut                                                                     |                                     |
| Signal to Noise Ratio  | SNR>50 dB, (AGC Close)                                                          |                                     |
| Video Output           | 1V p-p, 75Ω,                                                                    |                                     |
| Audio Output           | Paid Optic                                                                      | onal Audio                          |
| Power Consumption      | 12V DC $\pm$ 5%, 60mA, 0.8W                                                     |                                     |
| A / V, Power Interface | Aviation, 4PIN Interface Optional                                               |                                     |
| Adjustment             | Horizontal 0, Vertical 0~75                                                     |                                     |
| Dimensions             | (L x W x H) 90 x 77 x 62.5 mm                                                   |                                     |
| Packing Size           | (L x W x H) 85 x 100 x 85 mm                                                    |                                     |
| Product Weight         | Net: 225 g, All: 255 g                                                          |                                     |
| Waterproof             | IP67 For Housing                                                                |                                     |
| Operating Condition    | Temp.:-25°C to +55°C, Humidity<95%                                              |                                     |
| Housing Color          | Black, Optional Color By Order Quantity                                         |                                     |