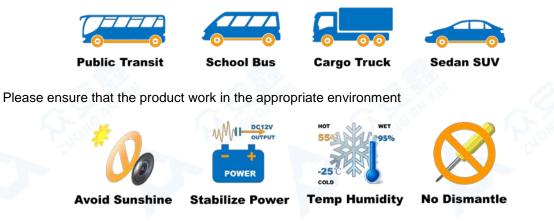

## **Application:**

- Twist off the screws on both sides, camera cable through the hole from the bracket
- > Screws mounting the bracket, sunshield and camera body with screws limited on both sides
- > Power on, adjust the camera until the output image appears appropriate scene, locking screws on both
- > Cable hidden in the body and opening waterproofing, the camera installed

Camera video surveillance for commercial vehicle: