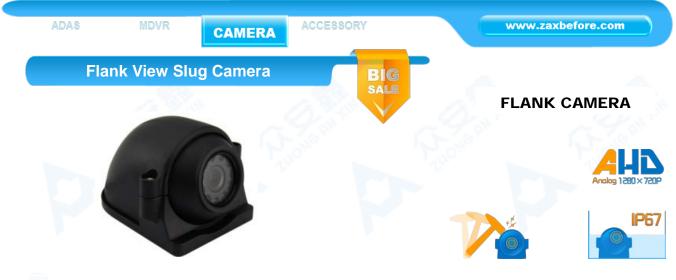

## Product:

Analog High Definition prevent violent destruction flank view slug camera

10 Pieces LED, 12 meters IR distance, DC12V input

## **Specifications:**

| Model                  | AC-7AP-FCHR                                                                     | AC-1HP-FCHR                         |
|------------------------|---------------------------------------------------------------------------------|-------------------------------------|
| CCD or CMOS            | 1/3"Sony HAD II CCD                                                             | 1/3"CMOS 720P                       |
| Resolution             | 700 TVL                                                                         | 1.30 Mega Pixel                     |
| Effective Pixels       | PAL: 960Hx720V<br>NTSC: 960H×612V                                               | PAL: 1280Hx960V<br>NTSC: 1280H×720V |
| TV System              | PAL / NTSC (Optional Before Factory)                                            |                                     |
| Auto Control           | Auto Gain Control, Back Light Compensation<br>White Balance, Electronic Shutter |                                     |
| Image Mirror           | Optional Before Factory                                                         |                                     |
| Lens                   | f=2.8mm View Angle 89degree                                                     |                                     |
|                        | Optional 3.6, 6, 8 mm                                                           |                                     |
| Light Sensitivity      | 0 Lux @ F1.2 (IR ON)                                                            |                                     |
| Infrared Spectrum      | 850nm or 940 nm                                                                 |                                     |
| Infrared LED Range     | 10 LEDs Ø5 IR 12 Meters                                                         |                                     |
| Auto IR control        | 3~5 Lux Cut                                                                     |                                     |
| Signal to Noise Ratio  | SNR>50 dB, (AGC Close)                                                          |                                     |
| Video Output           | 1V p-p, 75Ω,                                                                    |                                     |
| Audio Output           | Paid Optic                                                                      | onal Audio                          |
| Power Consumption      | 12V DC $\pm$ 5%, 60mA, 0.8W                                                     |                                     |
| A / V, Power Interface | Aviation, 4PIN Interface Optional                                               |                                     |
| Adjustment             | Horizontal 0, Vertical 0~75                                                     |                                     |
| Dimensions             | (L x W x H) 90 x 77 x 62.5 mm                                                   |                                     |
| Packing Size           | (L x W x H) 85 x 100 x 85 mm                                                    |                                     |
| Product Weight         | Net: 225 g, All: 255 g                                                          |                                     |
| Waterproof             | IP67 For Housing                                                                |                                     |
| Operating Condition    | Temp.:-25°C to +55°C, Humidity<95%                                              |                                     |
| Housing Color          | Black, Optional Color By Order Quantity                                         |                                     |